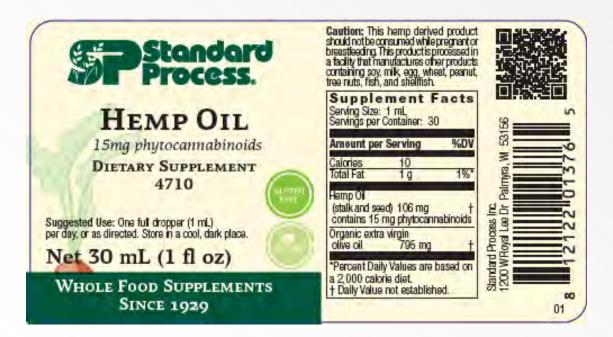

### **Hemp Oil Contains:**

**Hemp oil-** 100 mg (stalk and seed) containing 15mg phytocannabinoids

Organic olive oil

## Hemp Oil

Convenient Liquid Format

## Hemp Oil from Standard Process

The recommended daily dosage is One full dropper (1 mL).

- Provides 15mg of phytocannabinoids per serving to support the endocannabinoid system (ECS)\*
- Liquid form convenient, flexible dosing with a graduated dropper
- Non-genetically engineered hemp
- Vegan and gluten-free

## **Hemp Oil Product Options**

| Product # | Product Name      | Content     | SLP  |
|-----------|-------------------|-------------|------|
| 4710      | Hemp Oil          | 1 fl oz     | \$69 |
| 4700      | Hemp Oil Complex™ | 60 softgels | \$73 |