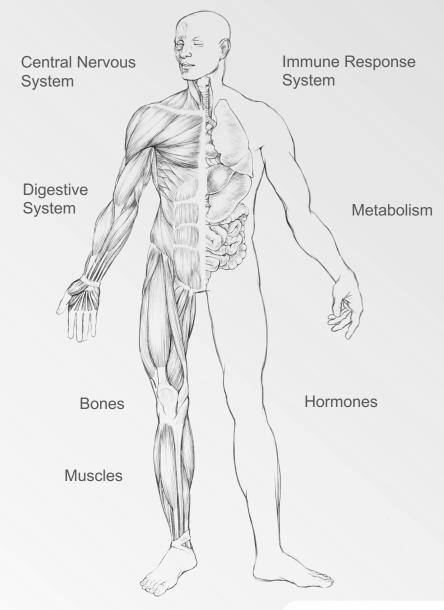

### Body-wide signaling network that promotes homeostasis<sup>1</sup>

Hemp Oil from Standard Process supports the ECS with 15 mg phytocannabinoids per serving\*

The ECS helps to support:

- The Central Nervous System
- The Gastrointestinal System
- The Immune System
- Hormones
- Bones
- Muscles