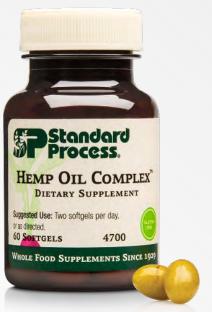

## Hemp Oil Complex™

## HEMP OIL COMPLEX

DIETARY SUPPLEMENT

4700

#### Suggested Use:

Two softgels per day, or as directed.

60 SOFTGELS

WHOLE FOOD SUPPLEMENTS SINCE 1929

Caution: This hemp derived product should not be consumed while pregnant or breastfeeding. This product is processed in a facility that manufactures other products containing soy, milk, egg, wheat, peanut, tree nuts, fish, and shellfish.

The recommended daily dosage is 2 softgels per day. The serving size is 1,120 mg (approx. 560 mg per softgel). Hemp Oil Complex features:

- Contains 15 mg phytocannabinoids
- Support for the endocannabinoid system\*
- Support for the body's natural inflammatory response function\*
- Ingredients that provide antioxidant activity\*
- Gluten free

## **Hemp Oil Product Options**

| Product # | Product Name      | Content     | SLP  |
|-----------|-------------------|-------------|------|
| 4710      | Hemp Oil          | 1 fl oz     | \$69 |
| 4700      | Hemp Oil Complex™ | 60 softgels | \$73 |