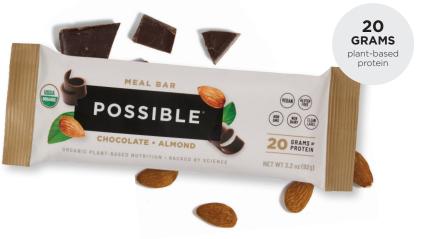

### **POSSIBLE® Meal Bars**

For healthy nutrition on the go, POSSIBLE® Meal Bars help your patients up their game with a tasty blend of active nutrient-rich ingredients made from clean whole foods. Our meal bars are packed with a whopping 20g of plant-based protein and are free of refined sugars. They combine a healthy blend of fats from almonds, almond butter and coconut oil to deliver fuel that's both satiating and delicious.

#### **Benefits**

- Energy and Sustenance
- Clean Label
- Whole Food Performance
- Excellent Source of Magnesium
- Healthy Fats
- No Artificial Sweeteners

#### Flavor

Chocolate Almond

Give your patients the energy and focus they need to boost their workouts or power through the day. POSSIBLE® Pre-workout Powder is **intentionally formulated to help** 

them get into the zone. Packed with flavors naturally found in organic strawberries and beets and supercharged with green tea caffeine extract, it will quickly become a must-have in their routine.