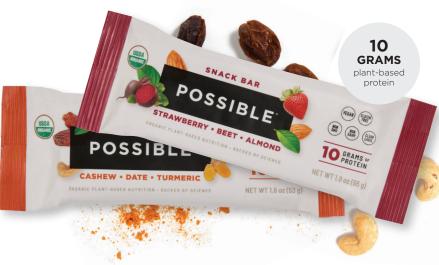

#### **POSSIBLE® Snack Bars**

Whether powering up or simply powering through, POSSIBLE® Snack Bars deliver the real-food, real-taste, intentional fuel your patients need to tackle whatever life throws their way. This 100% organic snack bar provides healthy fats from nut butters and is a deliciously dependable source of plant-based protein and iron. Made for pockets, power-ups and discerning palettes.

#### **Benefits**

- On-the-Go Energy
- Clean Label
- Whole Food Performance
- Simple and Complex Carbohydrates
- Healthy Fats
- No Artificial Sweeteners

#### Flavors

Cashew Date Turmeric Strawberry Beet Almond Snack Bar Bundle 2-pack