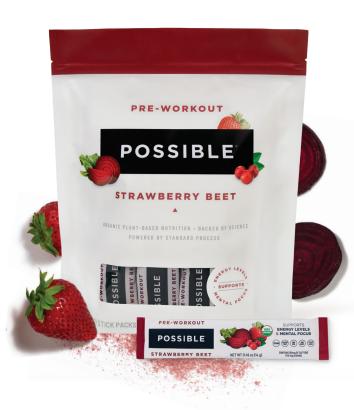

#### Flavor

Chocolate Almond

Give your patients the energy and focus they need to boost their workouts or power through the day. POSSIBLE® Pre-workout Powder is **intentionally formulated to help** 

them get into the zone. Packed with flavors naturally found in organic strawberries and beets and supercharged with green tea caffeine extract, it will quickly become a must-have in their routine.

#### **Benefits**

- Supports Mental Focus and Energy Levels
- Source of Vitamin C to Support Immune System
- Ingredients with Antioxidant Activity
- B-Vitamins for Energy Metabolism Support
- Clean Label

#### Flavor

Strawberry Beet

**Not all sugars are the same.** To make our products naturally sweet and full of energy, we use only natural sugars from whole food sources like strawberries, dates and maple syrup. Because nature gave us everything we need.