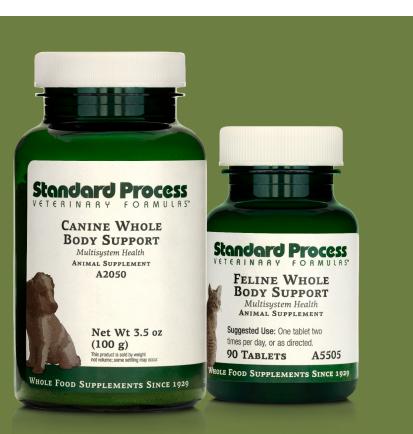

## **Whole Body**

Canine Whole Body Support Canine Hemp Oil Complex<sup>™</sup> Feline Whole Body Support VF Hemp Oil VF Omega-3

**Hips & Joints** Canine Flex Support Canine Musculoskeletal Support

Ask your veterinarian how these supplements can support every age and every stage